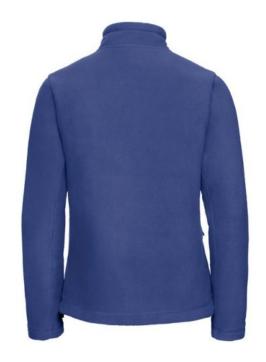

## **Specification**

RUSSELL women's polar that gives protection against wind and cold.Our modern materials are more compact than traditional polars.Cadet collar, zippered side pockets, panels on the sides that give a modern look. washing at 40 degrees light royal weight L