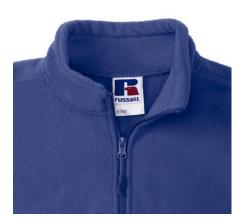

## **Specification**

RUSSELL women's polar that gives protection against wind and cold.Our modern materials are more compact than traditional polars.Cadet collar, zippered side pockets, panels on the sides that give a modern look. washing at 40 degrees light royal weight L

# **Declaration**

Brutto weight: 0.001 kg

Brand: Russel

Country of origin: EU