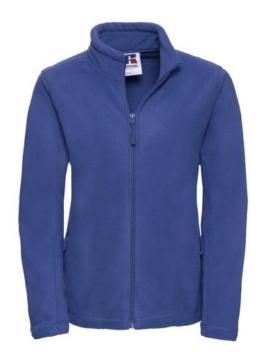

## **Specification**

RUSSELL women's polar that gives protection against wind and cold.Our modern materials are more compact than traditional polars.Cadet collar, zippered side pockets, panels on the sides that give a modern look. washing at 40 degrees light royal weight L